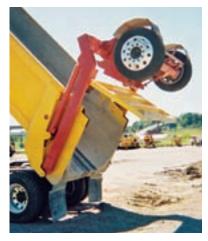

### CRYSTEEL

Large debris and bulky items exit quickly and completely with Crysteel's patented high-lift Hydraulic Tailgate which extends a normal tailgate to allow up to 6 feet of clearance when dumping!