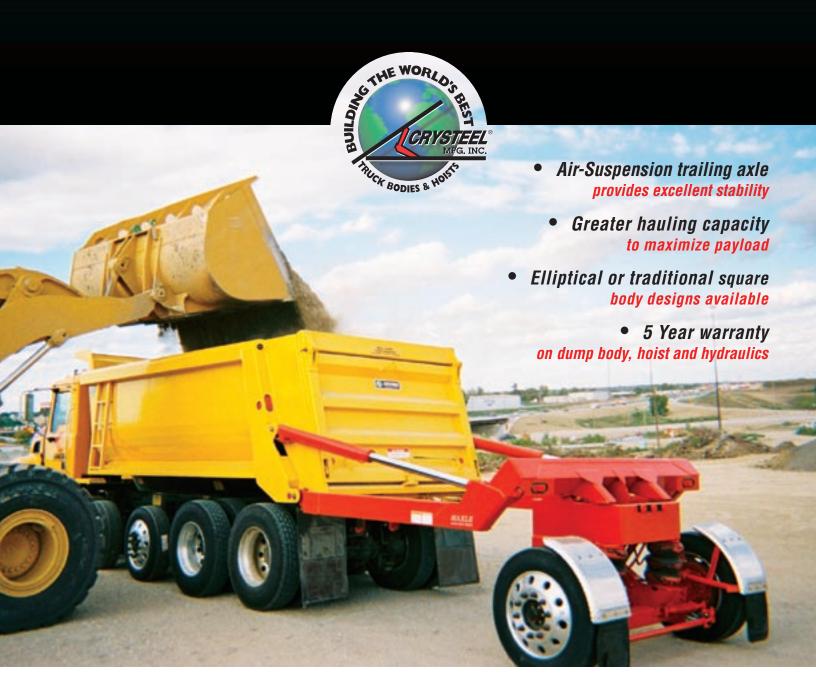

## THEPROFITMAXIMIZER SUPERDUMP

- Lightweight, air ride suspension system offers unmatched stability for driver safety and comfort while achieving up to an additional 12,000 lb. capacity.
- Elliptical or traditional (square) body styles available with complete customization of body features to meet specific applications.